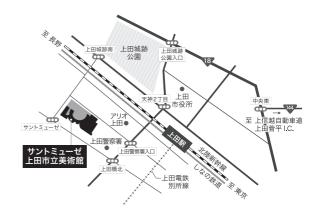

## サントミューゼ 上田市立美術館

Ueda City Museum of Art

〒386-0025 長野県上田市天神3-15-15 TEL.0268-27-2300

#### アクセス

- 北陸新幹線、しなの鉄道、上田電鉄別所線 「上田駅」から徒歩約7分
- 上信越自動車道 「上田菅平I.C」から車で約15分