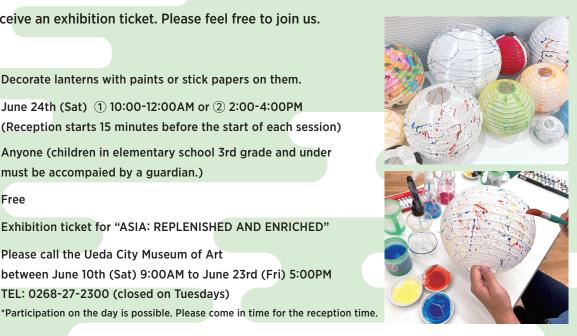

With diversity as our theme, we would like to enliven this exhibition with various people living in Ueda City. In various parts of Asia, there is a custom of decorating lanterns with the theme of "festivals" and "prayers." Based on the image of the custom, we will hold a workshop to draw pictures on lanterns and paste paper and color it. The lanterns made in the workshop will be used as decorations at the entrance during the exhibition. We also hope that this opportunity will become a place for interaction between international students and Japanese students.

June 24th (Sat) (1) 10:00-12:00AM or (2) 2:00-4:00PM (Reception starts 15 minutes before the start of each session) Anyone (children in elementary school 3rd grade and under must be accompaied by a guardian.)

Decorate lanterns with paints or stick papers on them.

# Participation fee

Exhibition ticket for "ASIA: REPLENISHED AND ENRICHED" (Participation privilege ) How to apply Please call the Ueda City Museum of Art between June 10th (Sat) 9:00AM to June 23rd (Fri) 5:00PM TEL: 0268-27-2300 (closed on Tuesdays)